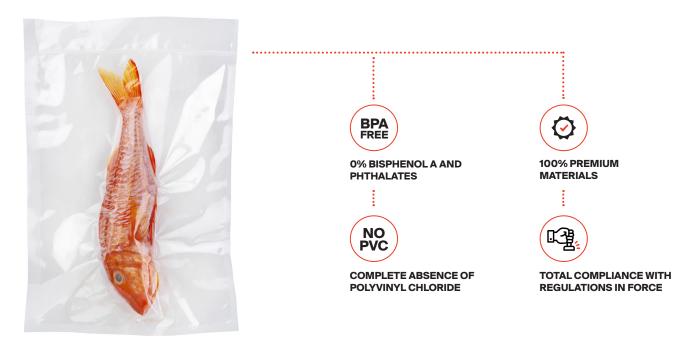

The materials they are made of are suitable for the prolonged cooking (in waterbath or steam oven) typical of vacuum technology, pasteurisation and sterilisation, but also for refrigerated storage and regeneration before serving the dish to the customer, always with the guarantee of no material transfer on the packaged product.